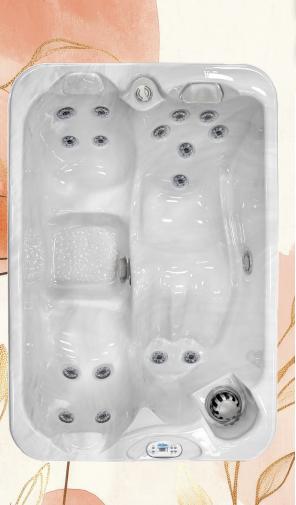

BALBOA PZ516L

Dimensions: 54" x 78" x 34"

**SGF MSRP:** \$9,300

## **INCLUDED FEATURES**

- **High Gloss White Shell Color**
- NEW CAL EDGE™ HORIZONTAL **CABINETS**
- **NEW AIR VENTURI VALVES**
- 1 x 2.0 BHP
- 16 Stainless Steel Velocity™ Jets
- Teleweir Filter System w/ 50 Sq. Ft. Filter Cartridge
- 5" Multi-Color LED Light

- Balboa BP100G1 w/ TP500 **Control Panel**
- Titanium Heater 1.5kW at 120v / 5.5kW at 240v
- Operating Voltage 110v (can be converted to 240v)